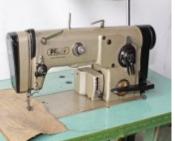

#### Pegasus Model W1562-05B Pegasus Model W664-35AC 2-Needle Flatbed Cover Stitch Set up w/right side trim knife w/ elastic meter device

Reduced \$925.00

3-Needle Cylinder Cover Stitch 3 Needle Cylinder Cover Stitch Set up w/ left side trim knife and rear puller Reduced **\$2,250.00** 

Yamato Model VC2735M Set up w/right side trim knife w/ roller tension device

Reduced **\$2,750.00** 

Yamato Model FD-62 4-Needle Flat Seam Machine Set up as Loop Seam 110 v Motor

Reduced \$1,995.00

8 each