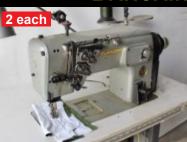

**Consew Model 146RBL-1A** Single Ndl, 20" Arm Walking Foot Reduced \$2,995.00

Consew Model 3321 Single Needle, WF, Chain Stitch Reduced \$1,399.00

Juki Model LUH-521 2 Needle, 1/4" Gauge Reduced \$1,450.00