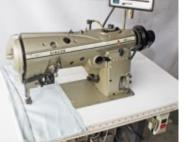

#### Pegasus Model W1562-05B Pegasus Model W664-35AC 2-Needle Flatbed Cover Stitch Set up w/right side trim knife w/ elastic meter device

Reduced \$925.00

3-Needle Cylinder Cover Stitch 3 Needle Cylinder Cover Stitch Set up w/ left side trim knife and rear puller Reduced **\$2,250.00** 

Yamato Model VC2735M Set up w/right side trim knife w/ roller tension device

Reduced **\$2,750.00** 

Yamato Model FD-62 4-Needle Flat Seam Machine Set up as Loop Seam 110 v Motor

Reduced \$1,995.00

8 each