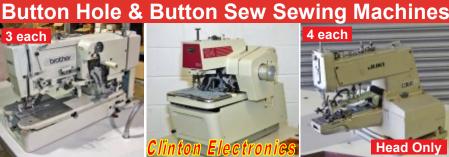

**Consew Model 347R-1A** Off the Arm, Zig Zag Reduced \$1,250.00

Juki Model MS-191 2 Needle, 1/4" Gauge

Reduced \$995.00

3 each

\$750

Juki Model MBH-180 Brother Model B814 Chain Stich, Button Hole Lockstitch, Button Hole

Clinton Electronic **Reece Model 104** Keyhole Button Hole

Juki Model MB372 Button Sew, No Trimmers Juki Model 373

w/ Shank Button Feeder

.850.00 ea

ARGAIN DISCOUNT

\$1.850.00

SPECIAL...BUY

**\$375.00** ea