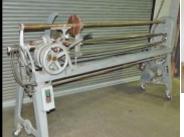

### **Measuregraph Inspection Machines**

Over 20 each Measuregraph Model 564 Rewind/Inspection Machines...Some with double and fold attachments

# Buy 16 each for \$49,900.00