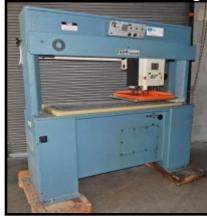

### Hudson Traveling Head Die Press

fipi

Hudson Model F-63M/HS **Traveling Head Die Press** 25 Ton, 60" x 25" Base 25" x 25" Head

# \$7,495.00

Warehouse Racking Uprights and Beams

Teardrop, Interlake, and Republic Uprights & Beams Beams \$5.00 to \$17.50 each Uprights \$50.00 to \$75.00 each