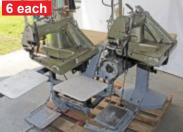

### Hudson Traveling Head Die Press

fipi

Hudson Model F-63M/HS **Traveling Head Die Press** 25 Ton, 60" x 25" Base 25" x 25" Head

# \$7,495.00

Warehouse Racking Uprights and Beams

Teardrop, Interlake, and Republic Uprights & Beams Beams \$5.00 to \$17.50 each Uprights \$50.00 to \$75.00 each