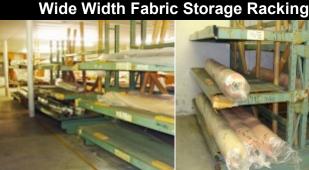

# \$7,495.00

Warehouse Racking Uprights and Beams

Teardrop, Interlake, and Republic Uprights & Beams Beams \$5.00 to \$17.50 each Uprights \$50.00 to \$75.00 each

\$40.00 to \$250.00 each Save 70% to 75% off New Price!!

Cantilever Racking 40" Deep x 10' Wide \$459.00 per section...10 sections each Buy All 10 sections For \$3,950.00