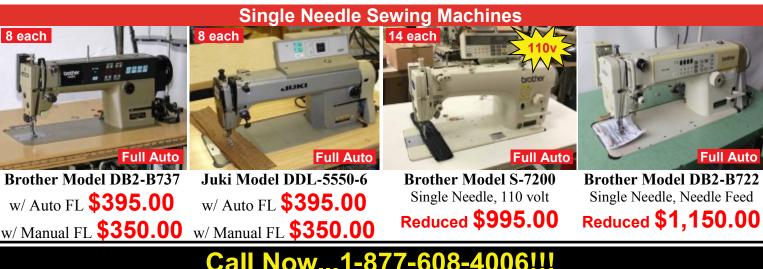

**Brother Model LT2-B842** 2 Needle, Auto, Racing Puller Reduced \$1,799.00

**Brother Model TN-875** 2 Needle, Auto, Split Needle Reduced \$1,875.00

Singer Model 212A 2 Needle, 3" Gauge, w/ Puller Reduced \$850.00

Juki Model MP-200N 2 Needle Saddle Stitch

**Full Auto** 

Reduced \$1,675.00