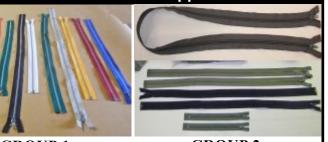

### Plastic & Metal Zippers

**GROUP 2: GROUP 1:** Ideal Military...8" to 48" Long YKK #5...12" to 32" Long

10¢ each or \$3,000.00 per group Minimum order \$500.00